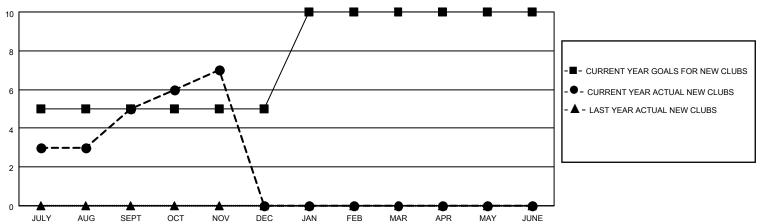

## GOALS AND ACTUAL NEW CLUBS CUMULATIVE

FEB

MAR

APR

MAY

JUNE

| DROPPED CLUBS: 7 |     | 75 CLUBS OF 164 ADDED 1 OR<br>MORE NEW MEMBERS | GENDER DISTRIBUTION                   |                |  |
|------------------|-----|------------------------------------------------|---------------------------------------|----------------|--|
|                  |     | WORL NEW WEINBERG                              | MALE                                  | 4,298 (79.28%) |  |
|                  |     |                                                | FEMALE 1,123 (20.72%)                 |                |  |
| DROPPED MEMBERS  |     |                                                | NON BINARY                            | 0 (0.00%)      |  |
|                  |     |                                                | PREFER NOT TO ANSWER 0 (0.00%)        |                |  |
| DECEASED         | 12  |                                                |                                       | ,              |  |
| CLUB CANCELLED   | 142 | CLICK HERE FOR CUMULATIVE                      | TOTAL FAMILY UNIT MEMBERS             | 2,250          |  |
| OTHER            | 184 | MEMBERSHIP DATA                                |                                       |                |  |
| TOTAL            | 338 |                                                | FAMILY MEMBERS PAYING HALF DUES 1,229 |                |  |
|                  |     |                                                |                                       |                |  |

JULY

AUG

SEPT

NOV

DEC

JAN