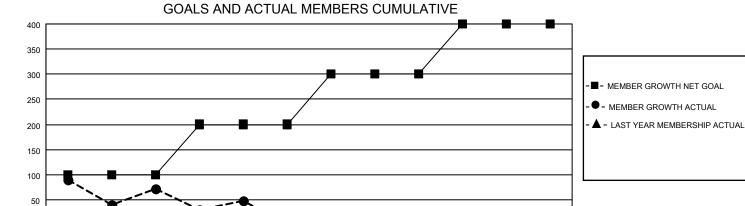

## GOALS AND ACTUAL NEW CLUBS CUMULATIVE

FEB

MAR

APR

MAY

JUNE

| DROPPED CLUBS: 7 |     | 75 CLUBS OF 164 ADDED 1 OR<br>MORE NEW MEMBERS | GENDER DISTRIBUTION                   |                |  |
|------------------|-----|------------------------------------------------|---------------------------------------|----------------|--|
|                  |     | WORL NEW WEINBERG                              | MALE                                  | 4,298 (79.28%) |  |
|                  |     |                                                | FEMALE 1,123 (20.72%)                 |                |  |
| DROPPED MEMBERS  |     |                                                | NON BINARY                            | 0 (0.00%)      |  |
|                  |     |                                                | PREFER NOT TO ANSWER 0 (0.00%)        |                |  |
| DECEASED         | 12  |                                                |                                       | ,              |  |
| CLUB CANCELLED   | 142 | CLICK HERE FOR CUMULATIVE                      | TOTAL FAMILY UNIT MEMBERS             | 2,250          |  |
| OTHER            | 184 | MEMBERSHIP DATA                                |                                       |                |  |
| TOTAL            | 338 |                                                | FAMILY MEMBERS PAYING HALF DUES 1,229 |                |  |
|                  |     |                                                |                                       |                |  |

JULY

AUG

SEPT

NOV

DEC

JAN